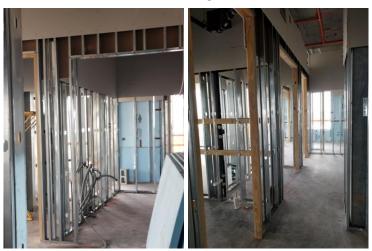

# Weekly Status Report 7.12.19

**LEVEL 11-17** 

### **THIS WEEK:**

- Level 17 Pour 1
- Prepping level 17 south
- Stairs ongoing throughout
- Masonry walls ongoing throughout up to level 13
- Plumbing risers up to level 13
- Windows install starting on level 5
- HVAC layout and install ongoing
- Framing layout ongoing on level 11
- Ceilings being framed on level 8
- Waterproofing ongoing throughout