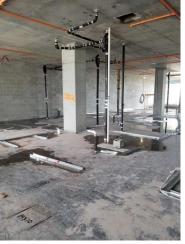

# Weekly Status Report 7.12.19

**LEVEL 11-17** 

### **THIS WEEK:**

- Level 17 Pour 1
- Prepping level 17 south
- Stairs ongoing throughout
- Masonry walls ongoing throughout up to level 13
- Plumbing risers up to level 13
- Windows install starting on level 5
- HVAC layout and install ongoing
- Framing layout ongoing on level 11
- Ceilings being framed on level 8
- Waterproofing ongoing throughout