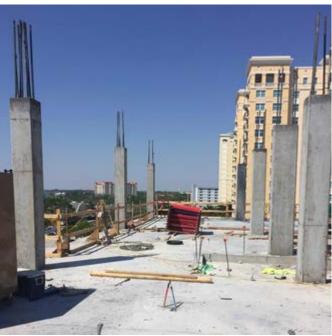

This document contains BCBE Construction, LLC proprietary or confidential information.

BIRDS EYE VIEW (level 7 north poured)

LEVEL 7

This document contains BCBE Construction, LLC proprietary or confidential information.

CRASHWALLS

SAFETY NETTING INSTALLED

This document contains BCBE Construction, LLC proprietary or confidential information.

**TABLES BEING FLOWN** 

COLUMNS ON 7

## THIS WEEK:

- Columns being set, formed and poured on level 7 north
- Flying tables from level 7 north to 8 north
- Stairs ongoing
- Masonry walls continue on levels 2 & 3
- Underground plumbing
- Underground electrical
- Crash walls being formed and poured