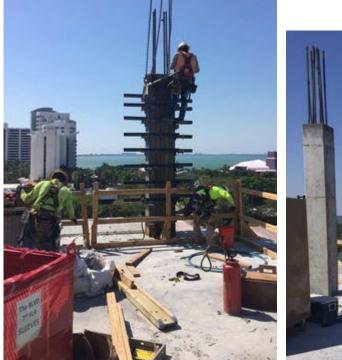

CRASHWALLS

SAFETY NETTING INSTALLED

This document contains BCBE Construction, LLC proprietary or confidential information.

**TABLES BEING FLOWN** 

COLUMNS ON 7

## THIS WEEK:

- Columns being set, formed and poured on level 7 north
- Flying tables from level 7 north to 8 north
- Stairs ongoing
- Masonry walls continue on levels 2 & 3
- Underground plumbing
- Underground electrical
- Crash walls being formed and poured