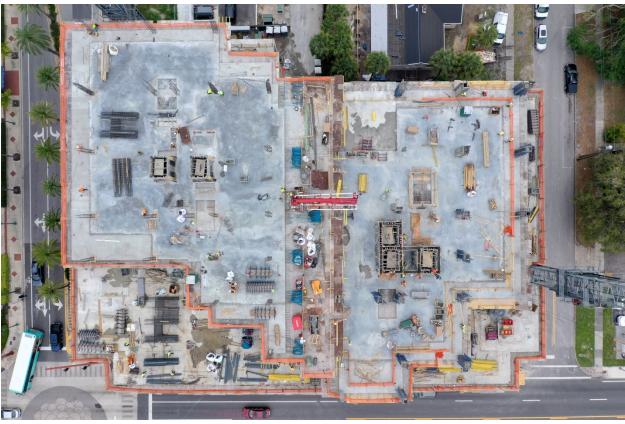

This document contains BCBE Construction, LLC proprietary or confidential information.

BIRDS EYE VIEW (level 7 north poured)

LEVEL 7

This document contains BCBE Construction, LLC proprietary or confidential information.

CRASHWALLS

SAFETY NETTING INSTALLED

This document contains BCBE Construction, LLC proprietary or confidential information.

**TABLES BEING FLOWN** 

COLUMNS ON 7

## THIS WEEK:

- Columns being set, formed and poured on level 7 north
- Flying tables from level 7 north to 8 north
- Stairs ongoing
- Masonry walls continue on levels 2 & 3
- Underground plumbing
- Underground electrical
- Crash walls being formed and poured